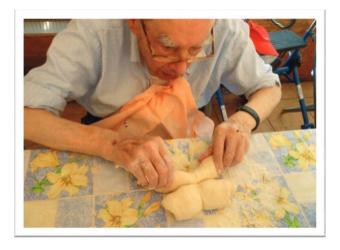

#### Francesca Aquino – Animatrice anziani referente progetto

I numeri degli anziani coinvolti e delle fattorie, le esperienze pratiche sul campo, tutte le attività proposte agli anziani e le loro testimonianze; il ruolo del fattore, cosa ha funzionato e cosa si può migliorare.

#### Isabella Cardinale - Animatrice anziani

Il ruolo dell'animatore come intermediario tra anziano e fattore. La preparazione degli anziani in struttura prima dell'uscita, gli stimoli proposti nelle uscite, il suo ruolo al rientro in casa residenza per continuare a coinvolgere gli anziani (ricordi, racconti..). La preparazione del personale.