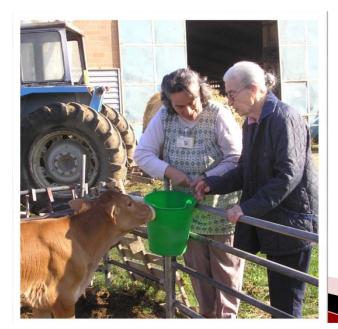

#### Francesca Aquino – Animatrice anziani referente progetto

I numeri degli anziani coinvolti e delle fattorie, le esperienze pratiche sul campo, tutte le attività proposte agli anziani e le loro testimonianze; il ruolo del fattore, cosa ha funzionato e cosa si può migliorare.