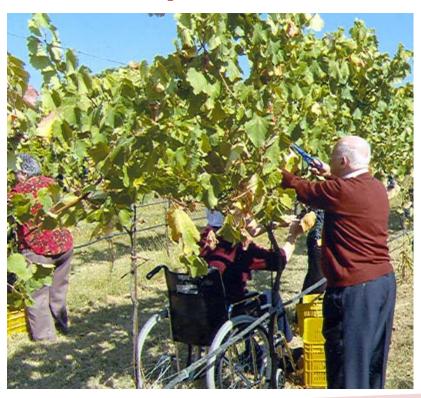

#### Francesca Aquino – Animatrice anziani referente progetto

I numeri degli anziani coinvolti e delle fattorie, le esperienze pratiche sul campo, tutte le attività proposte agli anziani e le loro testimonianze; il ruolo del fattore, cosa ha funzionato e cosa si può migliorare.

#### Isabella Cardinale - Animatrice anziani

Il ruolo dell'animatore come intermediario tra anziano e fattore. La preparazione degli anziani in struttura prima dell'uscita, gli stimoli proposti nelle uscite, il suo ruolo al rientro in casa residenza per continuare a coinvolgere gli anziani (ricordi, racconti..). La preparazione del personale.